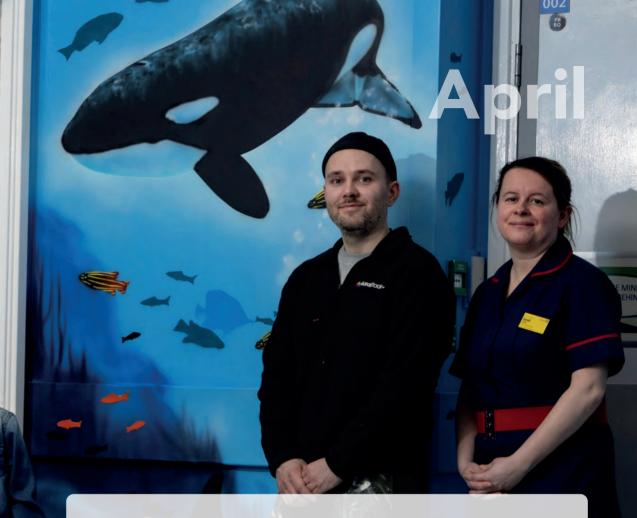

## **Magical Murals**

Children attending New Cross Hospital are now greeted by an "amazing" magical underwater sea world plus a display of unicorns and dinosaurs thanks to a £15,000 transformation which has become a TikTok sensation.