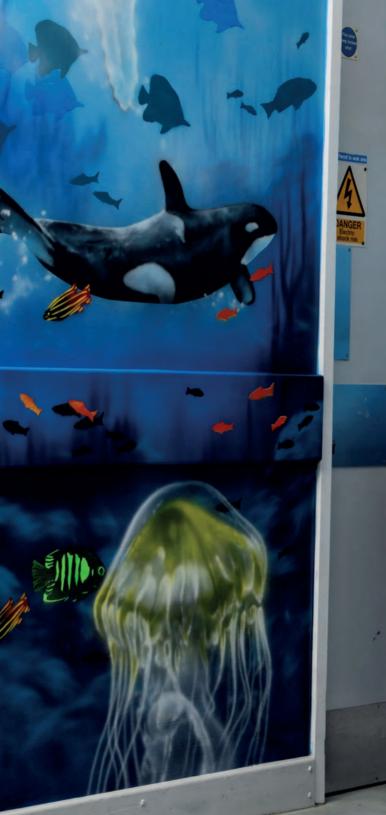

## **Magical Murals**

Children attending New Cross Hospital are now greeted by an "amazing" magical underwater sea world plus a display of unicorns and dinosaurs thanks to a £15,000 transformation which has become a TikTok sensation.